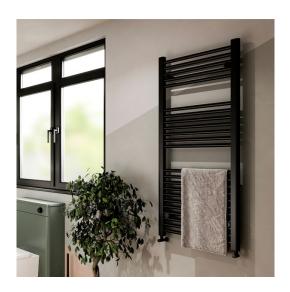

## **HEATED & ELECTRIC TOWEL RAILS**

## AFTERCARE INSTRUCTIONS

These products have a high quality, durable finish and to preserve, must be treated with care. Clean with warm soapy water and a soft damp cloth only. Cleaning products, including non-scratch ones, could damage the chrome and coloured surfaces. To clean in hard water areas, use a limescale filter and clean with warm soapy water. No harsh chemicals should be used to clean **Saneux** towel rail products.